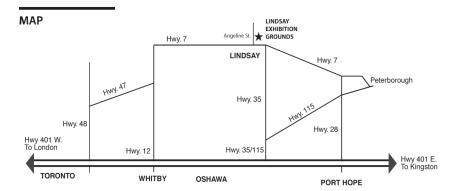

### LINDSAY EXHIBITION GROUNDS THE COMMONWELL MUTUAL INSURANCE BUILDING

354 Angeline Street South Lindsay, Ontario

These Shows Held Under The Canadian Kennel Club Rules - Unbenched-Indoors